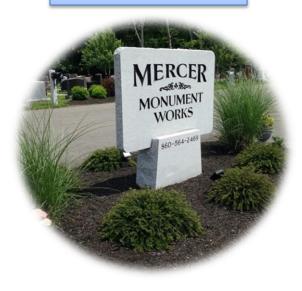

Stick with traditional

Or think outside the box

Help your business stand out with a custom designed granite sign. All the engraving is done here at the shop to meet your needs.

Delivery and installation is available.

## **Business Signs**

Central new location at 124 Norwich Rd, Plainfield, CT

Comforting display area